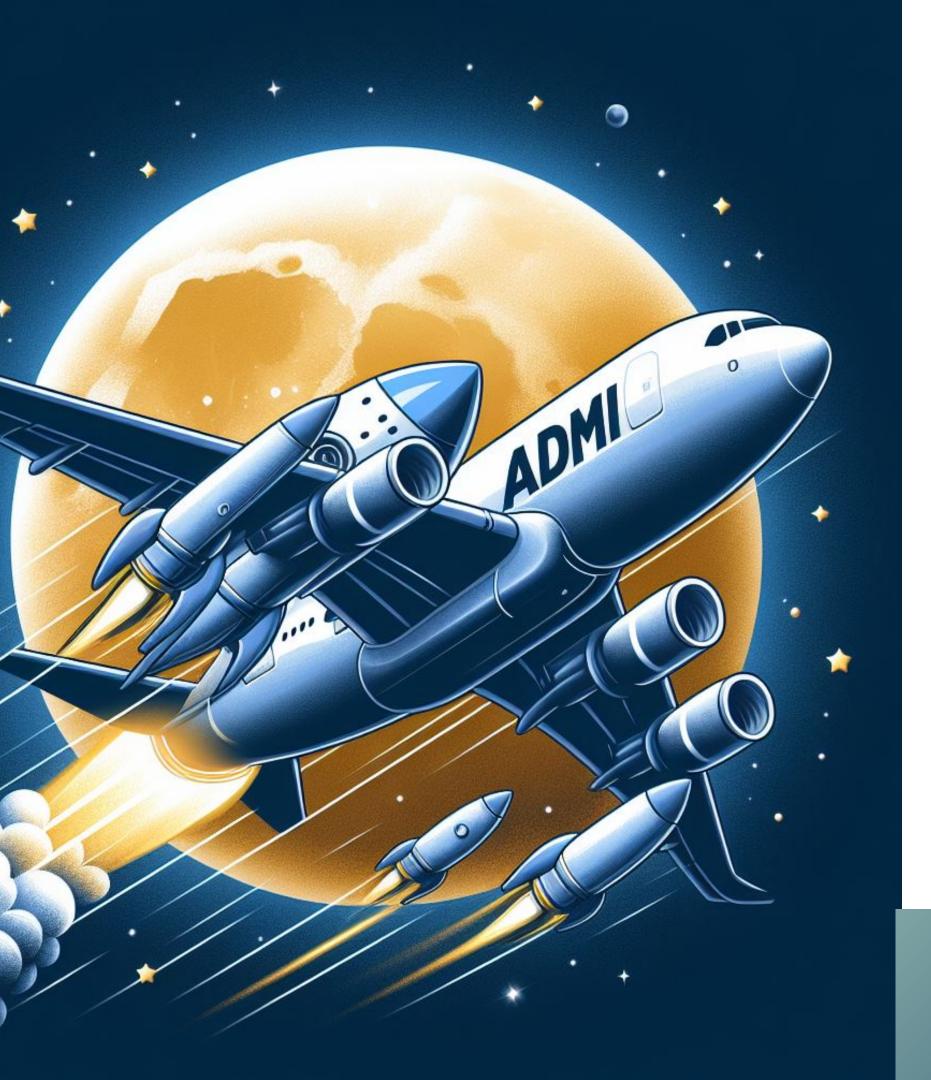

# TO THE MOON, MARS AND BEYOND!

# **ADMI's Solution**

- Plane Rocket Spaceship (PRS)
- Combines Airplane, Rocket and Spaceship Designs
  - Reusable Spaceship
  - 3 Types Of Propulsion Engines: 1. Jet 2. Rocket 3. Warp
  - 2 Types Of Landing & Launch Capabilities: 1. Runway Tires 2. Moon Claws
  - Transporting Tourists, Payloads, And Supplies
  - Earth's Orbit, Moon And Mars

## **ADMI's Product**

### Plane Rocket Spaceship (PRS) - ADMI Space Vehicle Design With 3 Propulsion Engines Plane Rocket Spaceship

Jet Engine Takes Off And Lands On Earth

Rocket Engine Into Earth's, Moon's And Mar's Orbit

### Warp Engine Faster Travel To And From The Moon And Mars